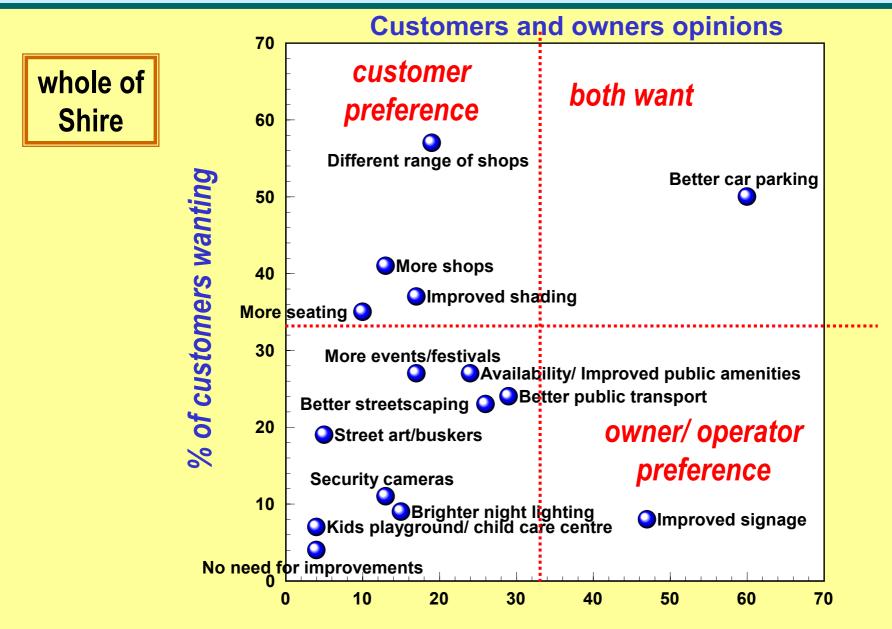

# How frequently do locals *use* each precinct and would they *recommend* others go there?

### go often & would

How often do you shop here?

Feedback

What the Customers' survey and the latest Noosa Tourism Monitor tells us

# How frequently do locals and

# visitors use each precinct?

# What the Customers' Survey and the latest Noosa Tourism Monitor tells us

28

**F**eedback

LOCAL GOVERNMENT

MANAGERS AUSTRALIA

BREAL TH