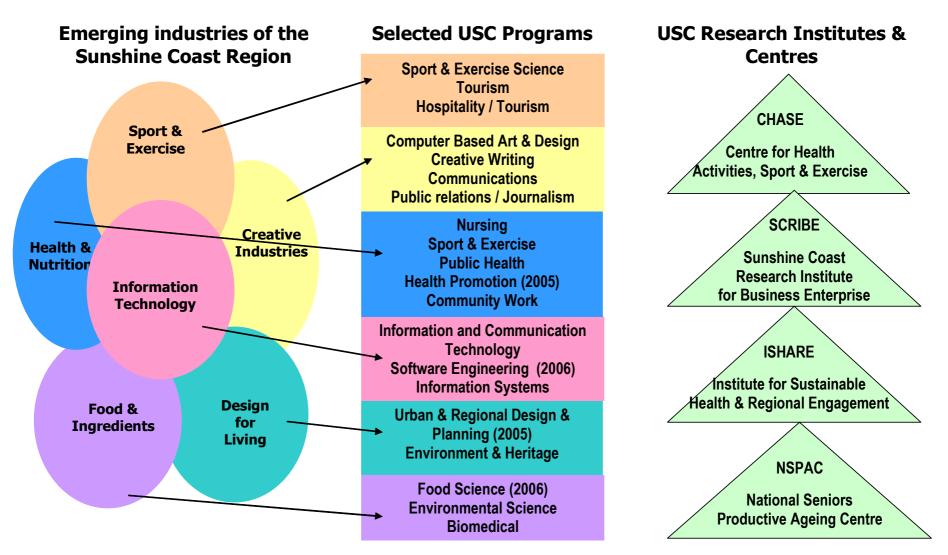

# **EMERGING INDUSTRIES**

The Knowledge & Creative Industries
 Sector

Noosa Case Study

LOCAL GOVERNMENT