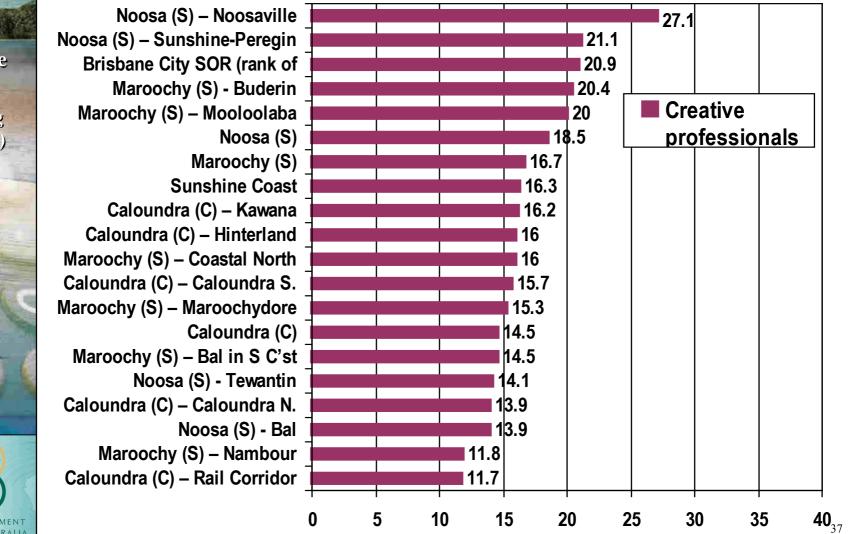

# **EMERGING INDUSTRIES**

The Knowledge & Creative Industries
 Sector

Noosa Case Study

LOCAL GOVERNMENT