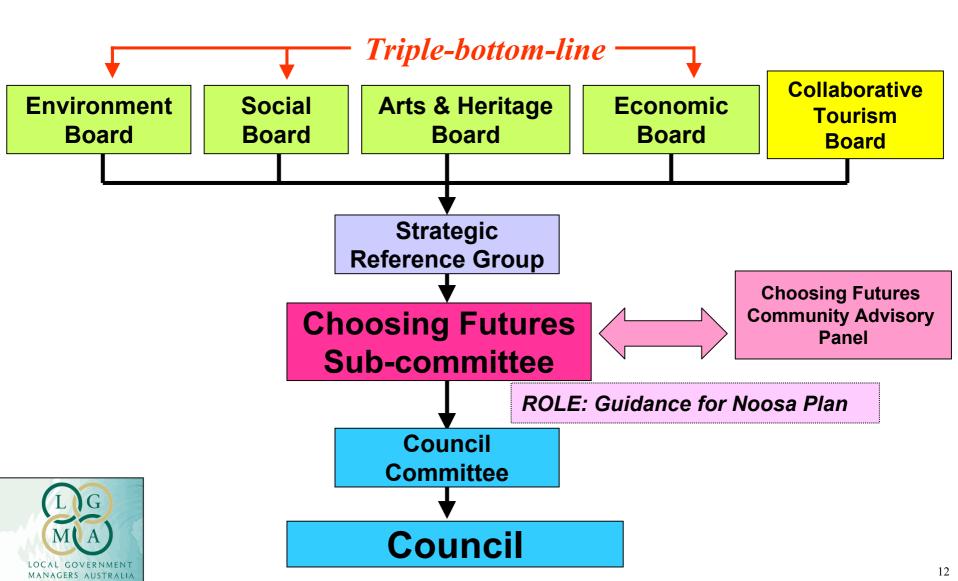

pment of conditions to foster and catalyse development.....

through direct strategy, project development, strategic partnerships, facilitating opportunities and coordination of specific cross-unit or cross sector teams....

*in close partnership with the Noosa Community Economic Sector Board..*"

Noosa Council; (2004) <u>Noosa Council Economic Strategies & Innovations Unit</u> <u>Implementation Strategy 2004-2007</u>.



Noosa Case

Study

Noosa Economic Strategies & Innovations Unit

# The Steps we Followed

- Modelled the economy
  - Measured and harnessed community values
  - Gathered all available statistics
  - Undertook local-level business census
  - Commissioned targeted research
  - Established the economic value of each sector





## Noosa Council's Sector Boards & Committees



### A Conceptual Map of Noosa's Industries Lifecycle



Research Current Statistics - Noosa Industries (Corporate Diagnostics, March 2004)



Noosa Council's Sector Boards & Committees



# The Economic Board's six Strategies

| Economic Board<br>Strategies | Village Economy                  | lage Economy Experience<br>Economy |                                         |  |  |  |  |
|------------------------------|----------------------------------|------------------------------------|-----------------------------------------|--|--|--|--|
| Strategy 1                   | A Brand Differentiation Strategy |                                    |                                         |  |  |  |  |
| Strategy 2                   | A Hospitality & Tourism Strategy |