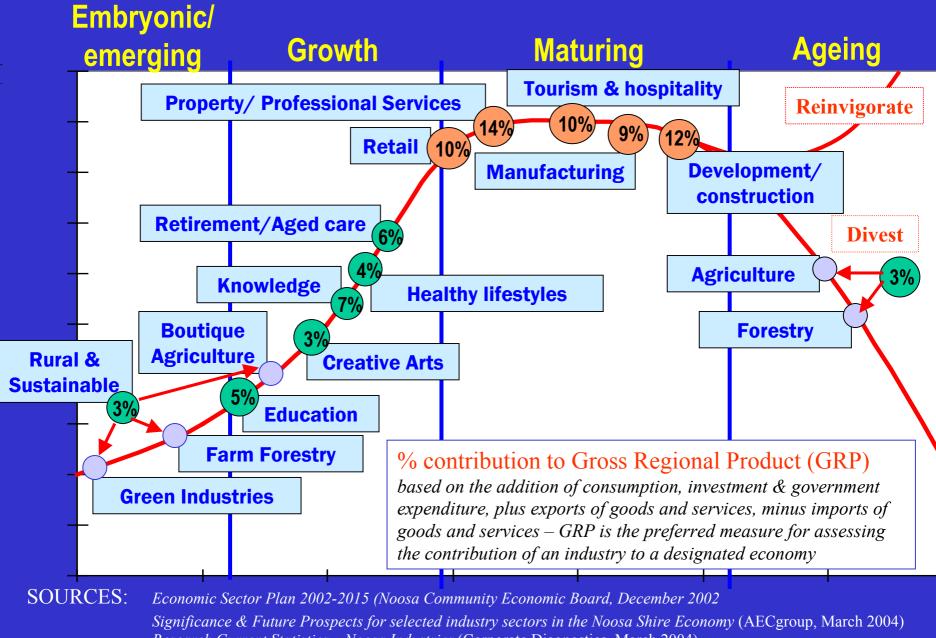

### A Conceptual Map of Noosa's Industries Lifecycle

Research Current Statistics - Noosa Industries (Corporate Diagnostics, March 2004)

Noosa Council's Sector Boards & Committees

**NOTE:** GRP= Gross Regional Product based on combining consumption, investment, Gov't expenditure and exports minus imports. It is the preferred measure for assessing the contribution of an industry to a designated economy