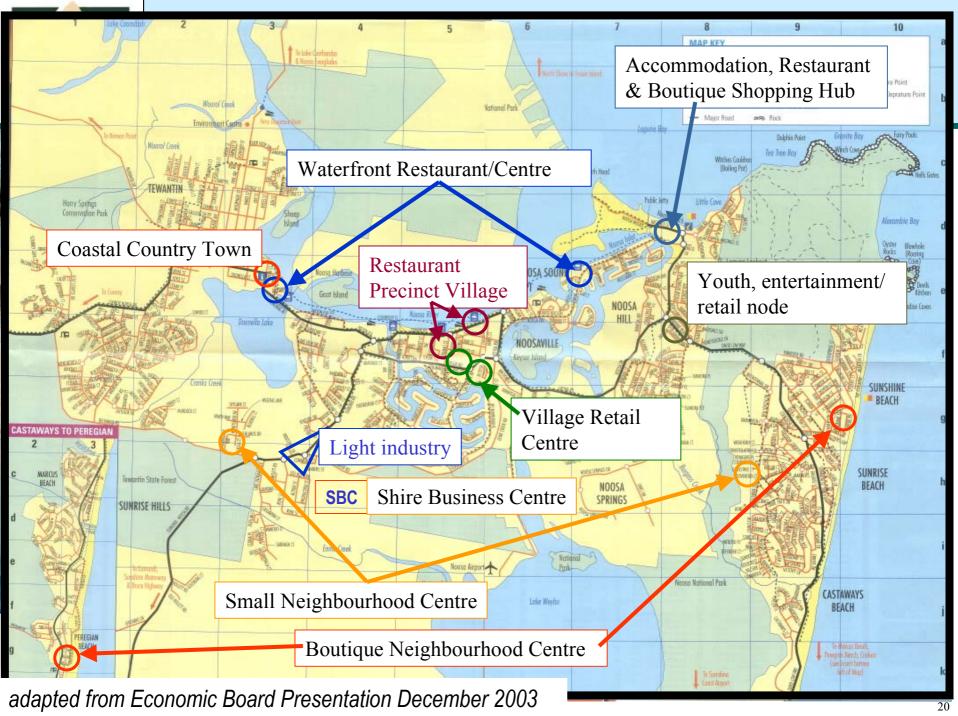

specialist medical

child care

sport facilities

specialist food

tetaij

recreation

alternative health services recreation services nursing home aged care

**Marketing & Profile Education/Prof Development** Value added Industry Strategies **Business Growth Support** 

**IT Infrastructure** 

landscaping services

new timber/forest related industries

Health & Lifestyle Sector

green industries incl: parks/botanical boutique agricu organic plants **Bardens** 



## Noosa Economic Strategies & Innovations Unit



Noosa Case Study (Core Industries)



# Two Case Studies – Steering the old and new economy

# **CORE INDUSTRIES**

The Retail Sector

# **EMERGING INDUSTRIES**

The Knowledge & Creative Industries
 Sector





Noosa Case Study

LOCAL GOVERNMENT

# **Main Business Centres**









# **Evidence-based strategies - Retail**

(developing a strategy for all commercial/retail precincts)

Noosa Case Study

- Noosa Community Economic Sector Plan retail precinct strategies **December 2002**
- Quarterly Reports on the Noosa/Sunshine Coast Economy (AECGroup) – Retail Market Overview - 3rd Qrtr 2003
- Noosa Business Survey (NSC) 2003/2004
- Commercial Precinct Strategy Survey of Noosa Business Owners/Operators and Survey of Noosa Shoppers/Customers – January/February 2005.



# Third highest contributor to GRP in the Noosa Economy

By 'value added' (GRP), retail trade

economy every year – 9.9% of GRP.

contributes \$110.4 million to the Noosa



Noosa Case Study



- Currently employs over 3,000 people
- By number of businesses, retail trade represents a higher proportion