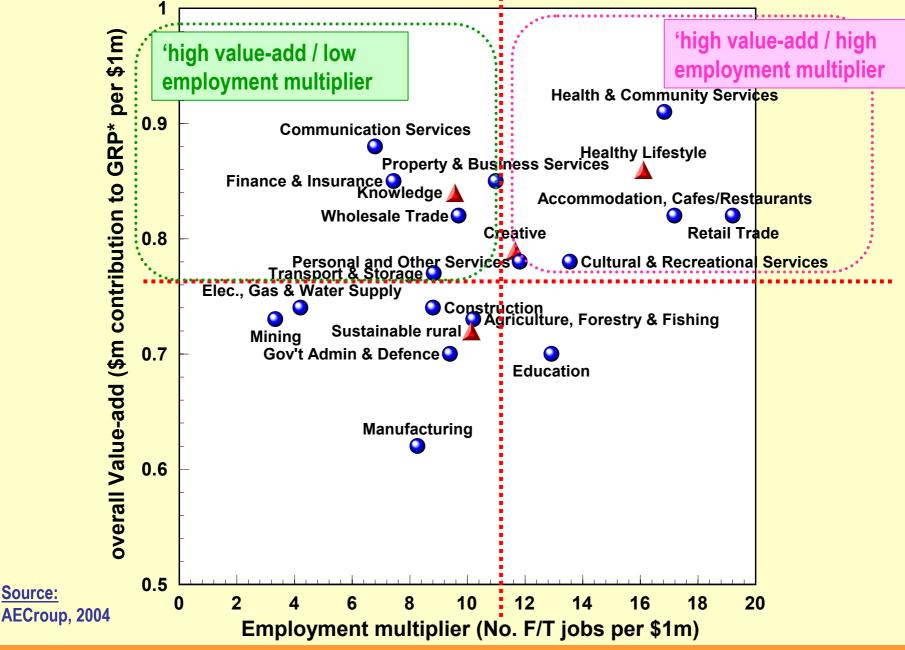

**NOTE:** GRP= Gross Regional Product based on combining consumption, investment, Gov't expenditure and exports minus imports. It is the preferred measure for assessing the contribution of an industry to a designated economy

### Knowledge Sector

### **Greative Sector**

business man' ment film/video/tv prod higher/further radio services architecture

consulting engineers

COMPUTER CONSULTANCY

financial asset investors

financial broking

technical services

# **CORE INDUSTRIES**

The Retail Sector

# **EMERGING INDUSTRIES**

The Knowledge & Creative Industries
 Sector

Noosa Case Study

LOCAL GOVERNMENT

# Third highest contributor to GRP in the Noosa Economy

By 'value added' (GRP), retail trade

economy every year – 9.9% of GRP.

contributes \$110.4 million to the Noosa

Noosa Case Study

- Currently employs over 3,000 people
- By number of businesses, retail trade represents a higher proportion of Noosa's economy (19%) than for Queensland as a whole (15%).