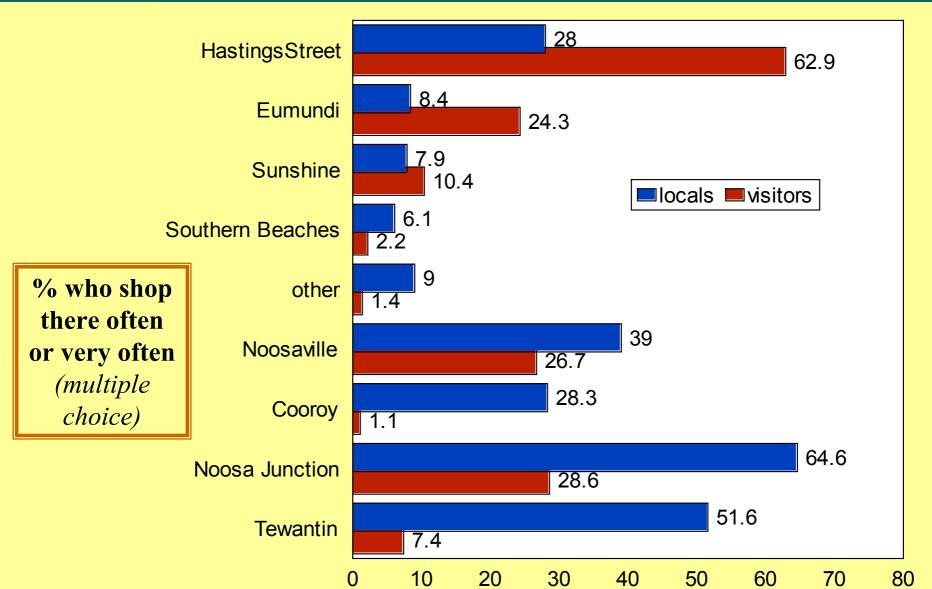

# How frequently do locals and

# visitors use each precinct?

# What the Customers' Survey and the latest Noosa Tourism Monitor tells us

28

**F**eedback

LOCAL GOVERNMENT

MANAGERS AUSTRALIA

BREAL TH