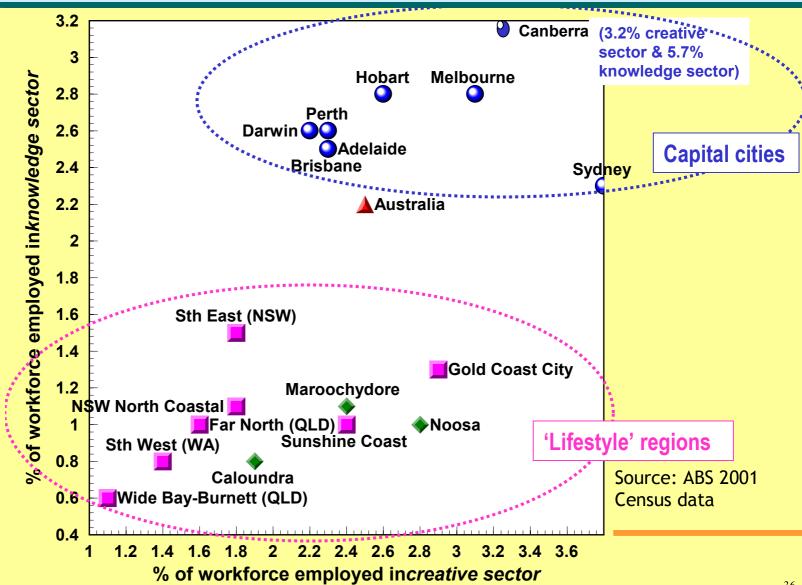

### Knowledge Sector

### **Greative Sector**

business man' ment film/video/tv prod higher/further radio services architecture

consulting engineers

COMPUTER CONSULTANCY

financial asset investors

financial broking

technical services