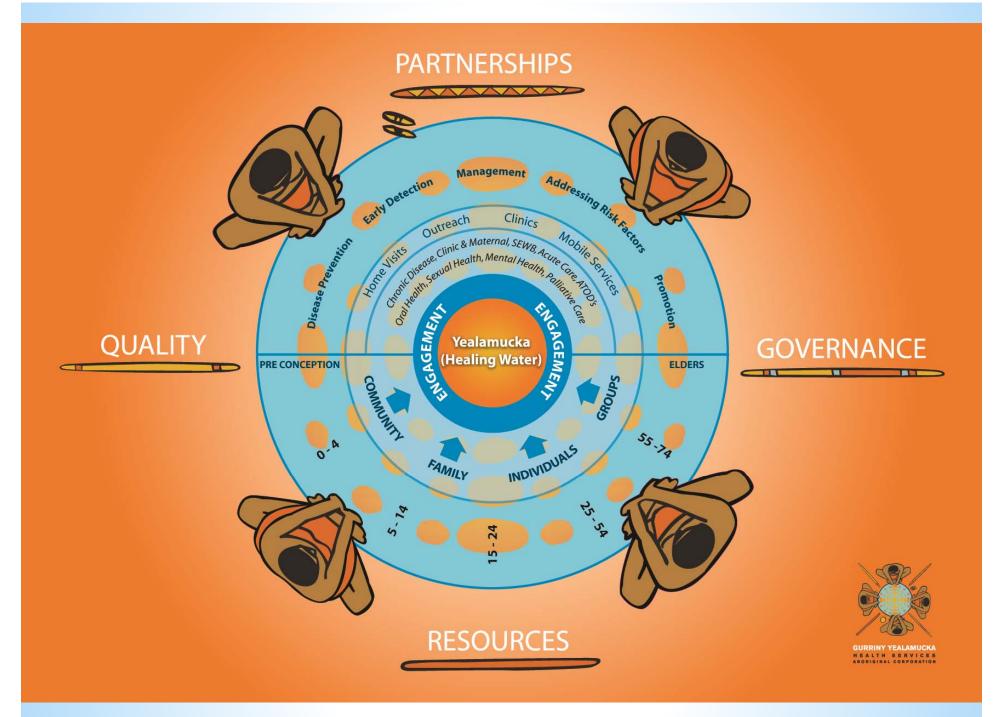

# Gurriny Journey

- \*Decision to focus on SEWB
- \*2000 GYHSAC meet with Dr Komla Tsey (UQ) to talk FWB & Men's Groups
- \*Expansion of programs Women's & Men's Groups
- \*FWB expanded to schools, Gindaja & Justice Group
- \*By April 2007 workforce exceeded 20 local staff with 11 focused on SEWB